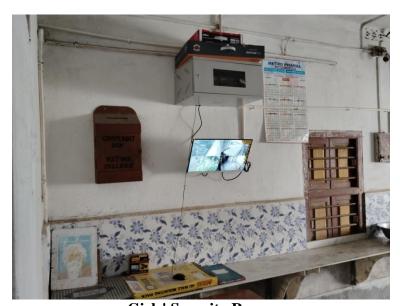

# Measures initiated by the Institution for the promotion of gender equity:-

Girls' Hostel:-

**CCTV** 

Girls' Security Room