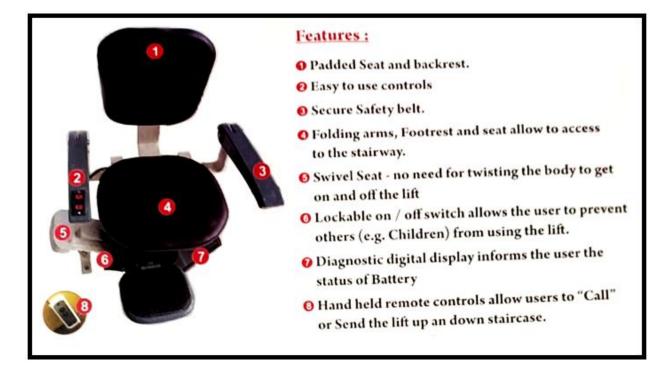

#### **Details of the mentioned above items:**

| Technical Specifications of Chair Stair Lift |                       |                               |
|----------------------------------------------|-----------------------|-------------------------------|
| 1                                            | Main Power supply     | 220V AC (50Hz)                |
| 2                                            | Motor Power           | 0.25KV                        |
| 3                                            | Power supply          | 24V (DC) battery. 2 Nos.EXIDE |
| 4                                            | Motor output speed    | >0.5mt/sec                    |
| 5                                            | Safe Payload capacity | 120 Kg                        |
| 6                                            | Motor output Torque   | 108Nm                         |
| 7                                            | Drive Mode            | Rack & Pinion                 |
| 8                                            | Travelling track      | MS fabricated.                |
| 0                                            |                       | 12 feet                       |
| 9                                            | Charging Adaptor      | Included.                     |