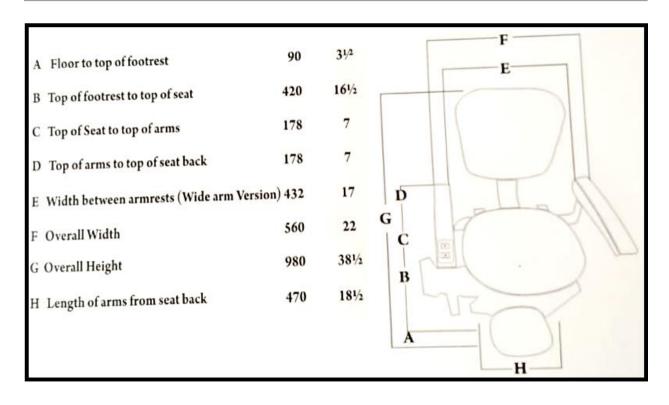

#### **Details of the mentioned above items:**

| Technical Specifications of Chair Stair Lift |                       |                               |
|----------------------------------------------|-----------------------|-------------------------------|
| 1                                            | Main Power supply     | 220V AC (50Hz)                |
| 2                                            | Motor Power           | 0.25KV                        |
| 3                                            | Power supply          | 24V (DC) battery. 2 Nos.EXIDE |
| 4                                            | Motor output speed    | >0.5mt/sec                    |
| 5                                            | Safe Payload capacity | 120 Kg                        |
| 6                                            | Motor output Torque   | 108Nm                         |
| 7                                            | Drive Mode            | Rack & Pinion                 |
| 8                                            | Travelling track      | MS fabricated.                |
| 0                                            |                       | 12 feet                       |
| 9                                            | Charging Adaptor      | Included.                     |